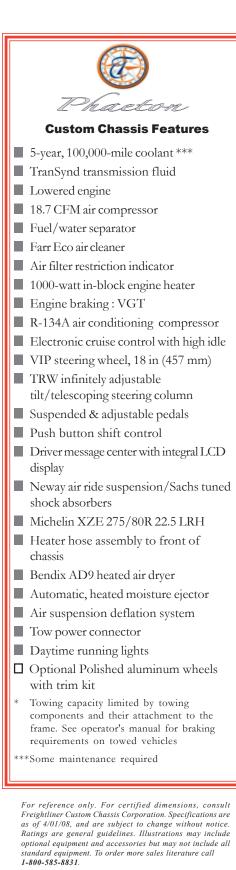

#### XCR SERIES

| Engine                                                                                                         | Cummins ISC turbocharged, aftercooled<br>8.3 L electronic diesel                                                                                                   |
|----------------------------------------------------------------------------------------------------------------|--------------------------------------------------------------------------------------------------------------------------------------------------------------------|
| Peak HP                                                                                                        | 360 HP @ 2,200 rpm                                                                                                                                                 |
| Peak Torque                                                                                                    | 1050 lb•ft (1424 N•m) @ 1,400 rpm                                                                                                                                  |
| Transmission                                                                                                   | Allison 3000MH six-speed automatic with lock up                                                                                                                    |
| Gear Ratios                                                                                                    | First: Second: Third: Fourth: Fifth: Sixth: Rev:                                                                                                                   |
|                                                                                                                | 3.49:1 1.86:1 1.41:1 1.00:1 .75:1 .65:1 5.03:1                                                                                                                     |
| Vehicle Weight Ratings<br>Front GAWR<br>Rear GAWR<br>GVWR<br>GCWR *                                            | 12,400 lb (5630 kg)<br>20,000 lb (9080 kg)<br>32,400 lb (14,710 kg)<br>42,400 lb (19,250 kg)                                                                       |
| Wheelbase                                                                                                      | 208in (5283mm) 228in (5791mm) 266in (6756mm)                                                                                                                       |
| <b>Front Axle</b><br>Capacity<br>Track Width                                                                   | I-Beam, wide track<br>12,400 lb (5630 kg)<br>82.89 in (2105 mm)                                                                                                    |
| Rear Axle                                                                                                      |                                                                                                                                                                    |
| Drive Ratio<br>Capacity<br>Track Width                                                                         | 4.63:1<br>20,000 lb (9080 kg)<br>72.1 in (1830 mm)                                                                                                                 |
| <b>Brakes</b><br>Front Service<br>Rear Service<br>Parking Rear                                                 | Full air brakes with ABS<br>17 in discs<br>16.5 x 7 in drum-style s-cam<br>16.5 x 7 in drum-style s-cam Spring-applied air release                                 |
| <b>Cooling System</b><br>Radiator Core<br>Radiator Type<br>Charge Air Cooler<br>Transmission Oil Cooler<br>Fan | 2 rows, 15 FPI, 1270 in <sup>2</sup><br>Cross-flow, rear-mounted<br>Cross-flow, rear-mounted<br>Remote-mounted water-to-oil<br>Belt-driven with viscous fan clutch |
| <b>Electrical System</b><br>Alternator<br>Starting<br>Battery                                                  | Delco Remy 160 amp<br>Denso 12 volt<br>Two 950 CCA @ 0°F (-18°C); maintenance-free                                                                                 |
| <b>Frame</b><br>Max Resist. Bending Moment<br>Max Frame Section                                                | Raised frame rail with lowered rear section<br>291,000 lb•in (32 892 N•m)<br>9.00 x 2.75 x .25 in (229 x 70 x 4.8 mm)                                              |
| Fuel Tank                                                                                                      | 100 gal (379 L), dual fuel fill                                                                                                                                    |
| <b>Steering System</b><br>Rating<br>Ratio<br>Pump<br>Wheel Cut                                                 | TRW THP 60, integral hydraulic power gear<br>12,400 lb (5630 kg)<br>20.4:1<br>Gear-driven<br>55°                                                                   |
| <b>Suspension</b><br>Shock Absorber<br>Heavy-duty Stabilizer Bar Diam                                          | Neway air suspension (front and rear)<br>Tuned shocks, Sachs<br>1.50 in (38 mm) (front)                                                                            |
| Tires                                                                                                          | Michelin XZE 275/80R 22.5 LRH                                                                                                                                      |
| Wheels                                                                                                         | Steel 22.5 x 8.25 in (522 x 210 mm)<br>with 10 bolt lugs<br>11.25 in (285.75 mm) diameter bolt center                                                              |
| Instrumentation                                                                                                | Gauges: speedometer • tachometer<br>• engine oil pressure • water temperature<br>• voltmeter • fuel level • dual air pressure                                      |